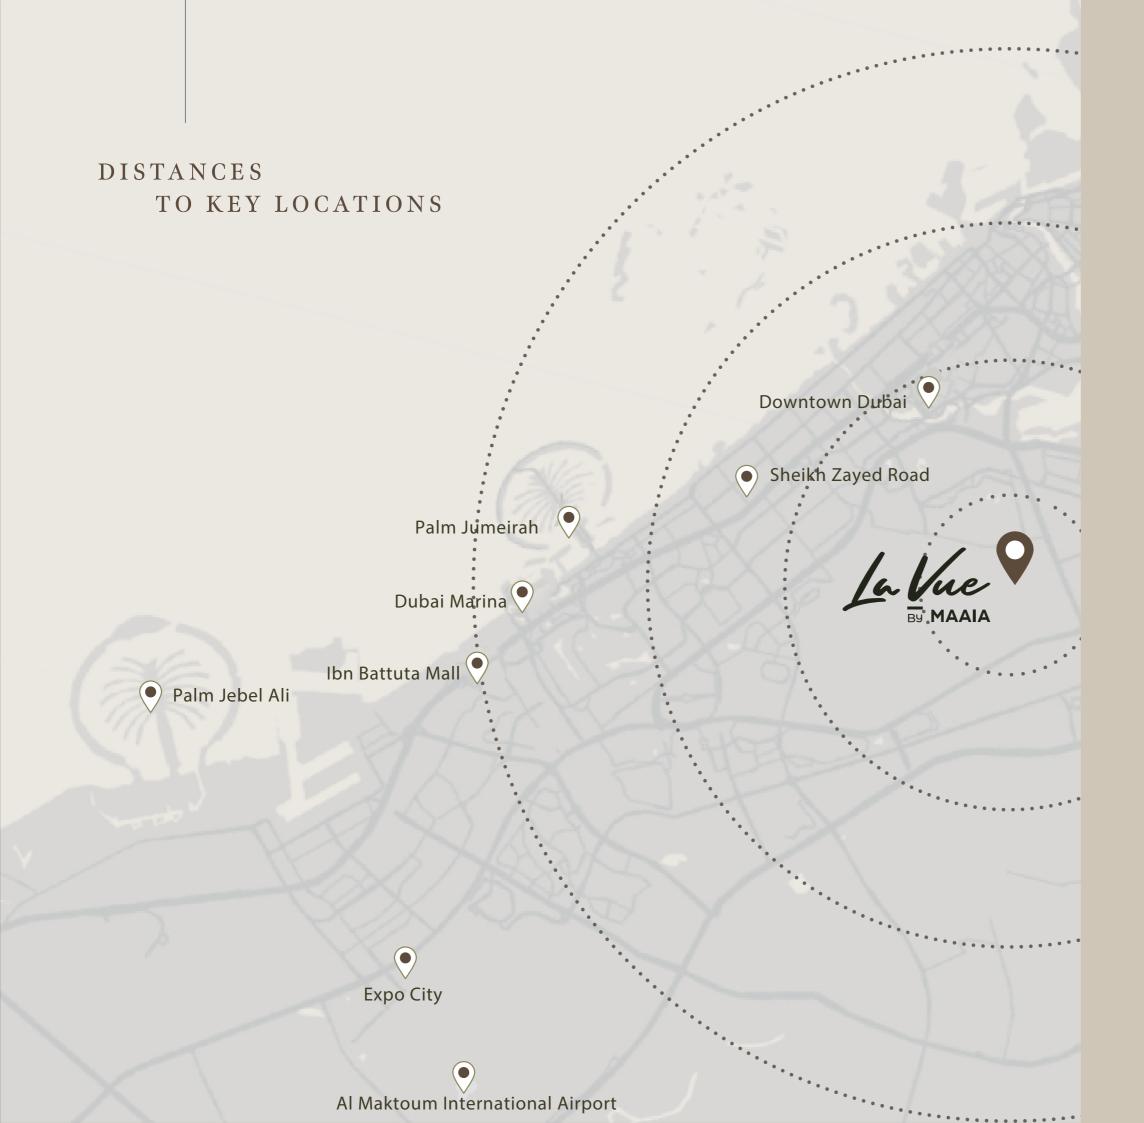

### Under

# 10 Mins

- Meydan Racetrack
- Nad Al Sheba Park

### Within

# 10-15 Mins

- Meydan Race track
- Meydan Golf Academy
- Nad Al Sheba Park
- Nad Al Sheba Sports Complex
- Deep Dive Dubai
- Nad Al Sheeba Gardens Mall
- Dubai Design District
- Dubai Mall
- Burj Khalifa
- DIFC
- Festival City
- Kite Beach
- Jumeirah Bay

# 20-25 Mins

- Dubai International Airport
- Burj Al Arab
- Palm Jumeirah
- Dubai Marina
- Emirates Golf Club
- Jebel Ali Freezone