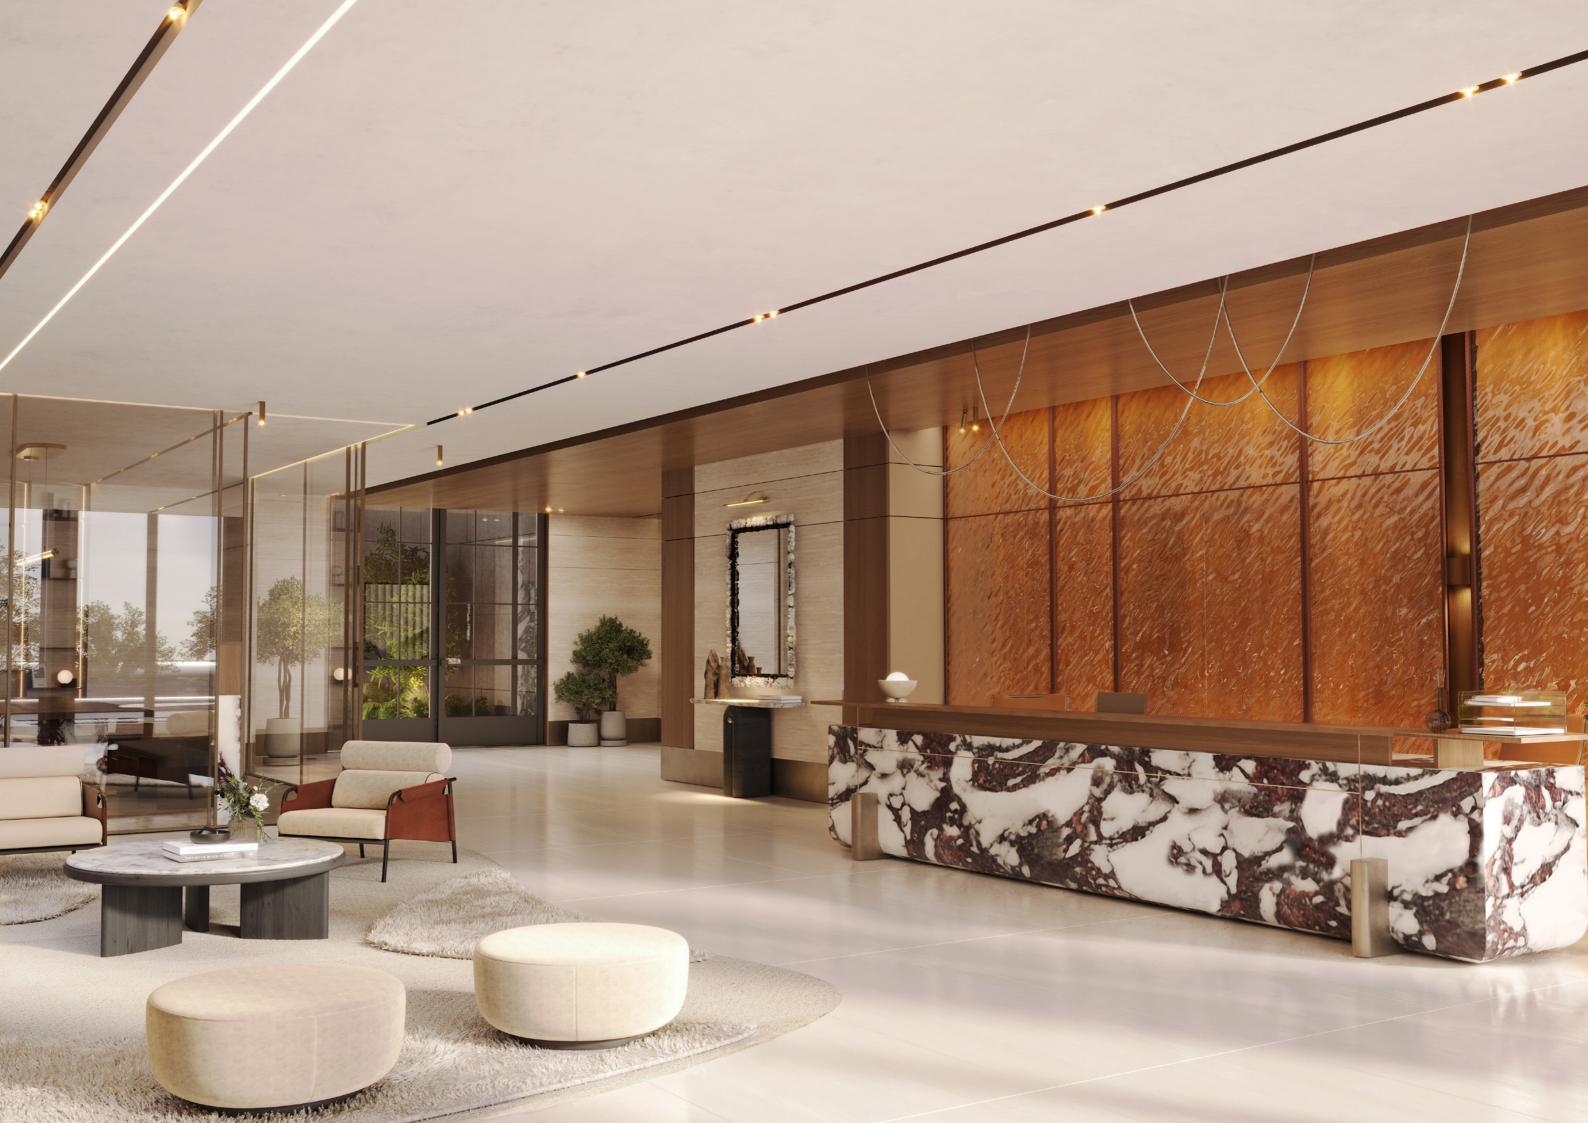

### AMBIENCE

Designed to provide a perfect balance of comfort and luxury, La Vue offers something for everything. Step into a world of understated elegance, where modern European interiors blend seamlessly with timeless sophistication. Every detail, from the sophisticated lighting to the carefully curated layout, strikes the perfect balance of luxury and functionality.

The lobby offers a first impression of refined calm, with a palette that exudes warmth and grace, highlighted by the natural richness of wood paneling. Subtle copper and bronze accents add an element of understated luxury, while thoughtfully curated spaces invite you to relax and unwind.