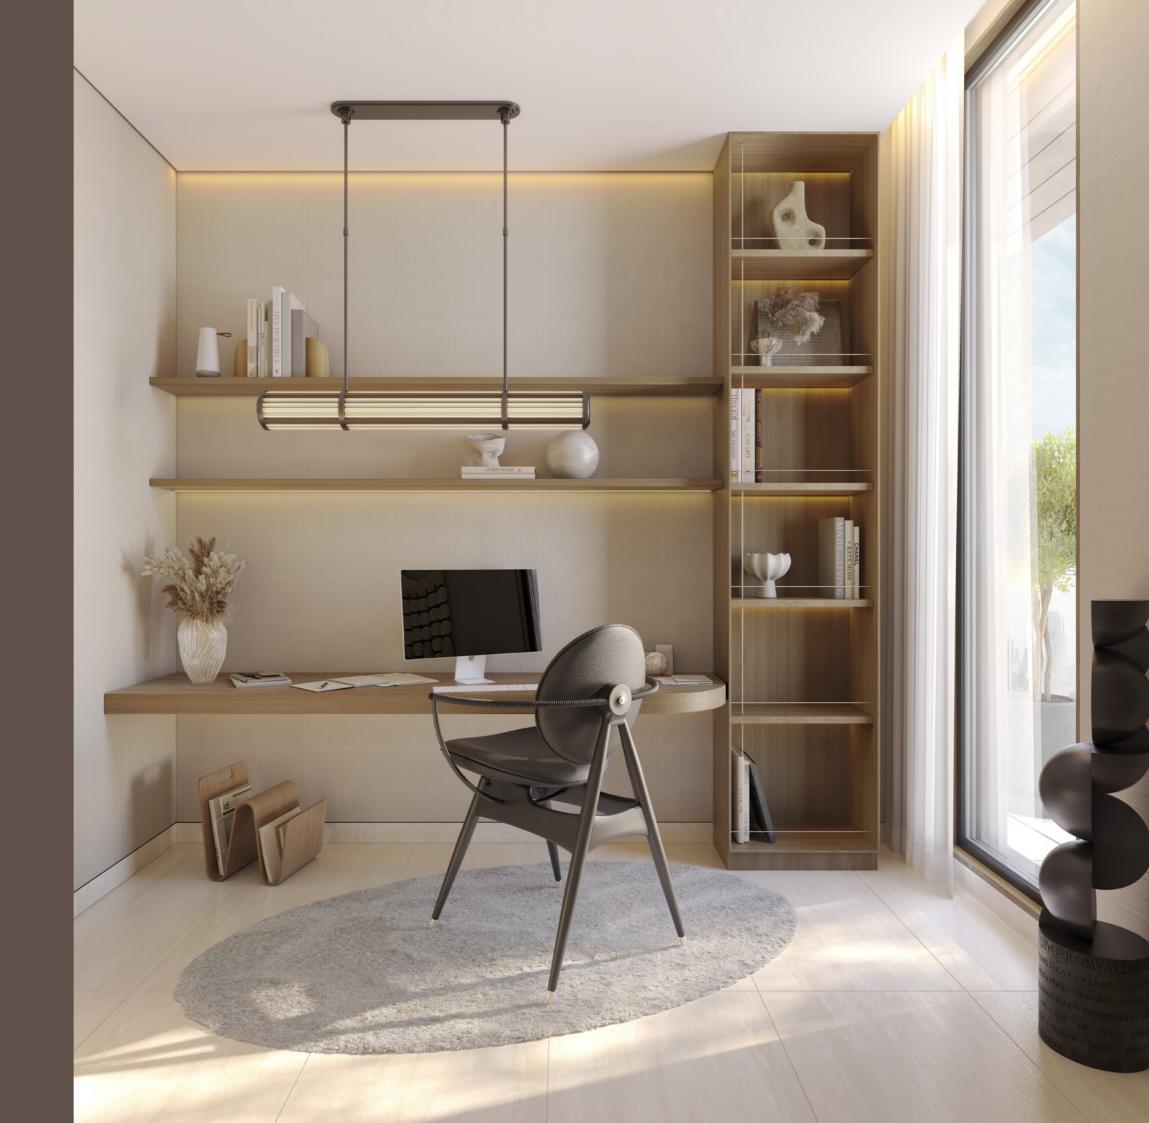

### AMBIENCE

Designed to provide a perfect balance of comfort and luxury, La Vue offers something for everything. Step into a world of understated elegance, where modern European interiors blend seamlessly with timeless sophistication. Every detail, from the sophisticated lighting to the carefully curated layout, strikes the perfect balance of luxury and functionality.

The lobby offers a first impression of refined calm, with a palette that exudes warmth and grace, highlighted by the natural richness of wood paneling. Subtle copper and bronze accents add an element of understated luxury, while thoughtfully curated spaces invite you to relax and unwind.

Monaco-inspired accents and premium materials throughout radiate refined finesse, making each space a testament to exceptional craftsmanship and effortless living.

Designed for both style and functionality, each residence features an open-plan layout that enhances the sense of space and light.

With 3.1m high ceilings, the interiors feel even more expansive and airy. A fully fitted kitchen, complete with top-of-the-line Siemens appliances, ensures effortless sophistication.

Generous covered balconies offer a seamless indoor-outdoor experience, while floor-to-ceiling windows frame breathtaking views, flooding the interiors with natural light.