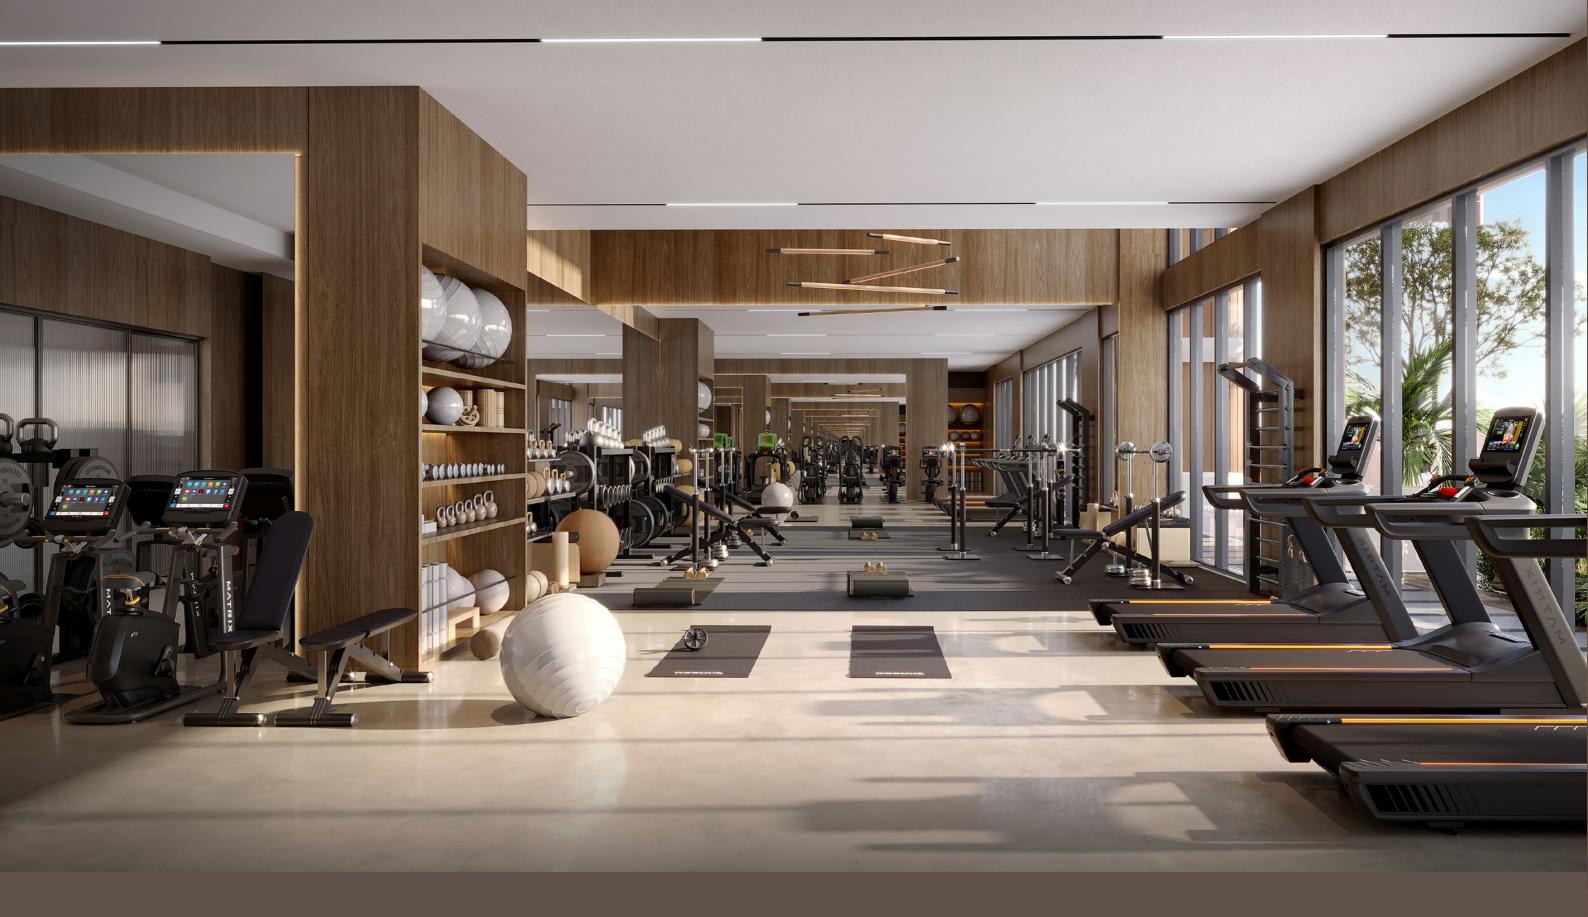

indows, filling the interiors with warmth and radiance.

The elegant design, rooted in timeless European influences, ensures every detail exudes refined sophistication.







OPEN SPACES,
OPEN VIEWS.

Each room exudes a serene, sophisticated ambiance, highlighted by expansive windows and balconies that effortlessly extend the living space.



This serene atmosphere sets the tone for a journey through a residence where elegance flows seamlessly through every room, making every moment feel as extraordinary as the surroundings.







Whether you seek peaceful relaxation, an active lifestyle, or the perfect balance of work and leisure, La Vue's exceptional range of premium amenities offers something to cater to every desire.









# LEISURE & RELAXATION

- Swimming Pool
- Paddle Court





# SPORTS & FITNESS

- Yoga & Training Area
- Gym





### FAMILY & KIDS

- Kids' Play Area
- Kids' Pool

### WELLNESS

- Steam & Sauna
- Zen Garden

### WORK & PRODUCTIVITY

• Business Center





It's not about what's in plain sight—it's about what's waiting to be uncovered.





PROJECT DETAILS

| UNIT TYPES                                 | UNIT MIX | SIZE RANGE                 |
|--------------------------------------------|----------|----------------------------|
| 1-Bedroom Apartments<br>(+ Study)          | 31       | 760 SQ. FT - 962 SQ.FT     |
| 2-Bedroom Apartments<br>(+ Study)          | 14       | 1,340 SQ. FT - 1,456 SQ.FT |
| 3-Bedroom + Maid Apartments<br>(with Pool) |          | 2,168 SQ.FT                |



PROJECT DETAILS

Project Name La Vue

Project Type Luxury Res