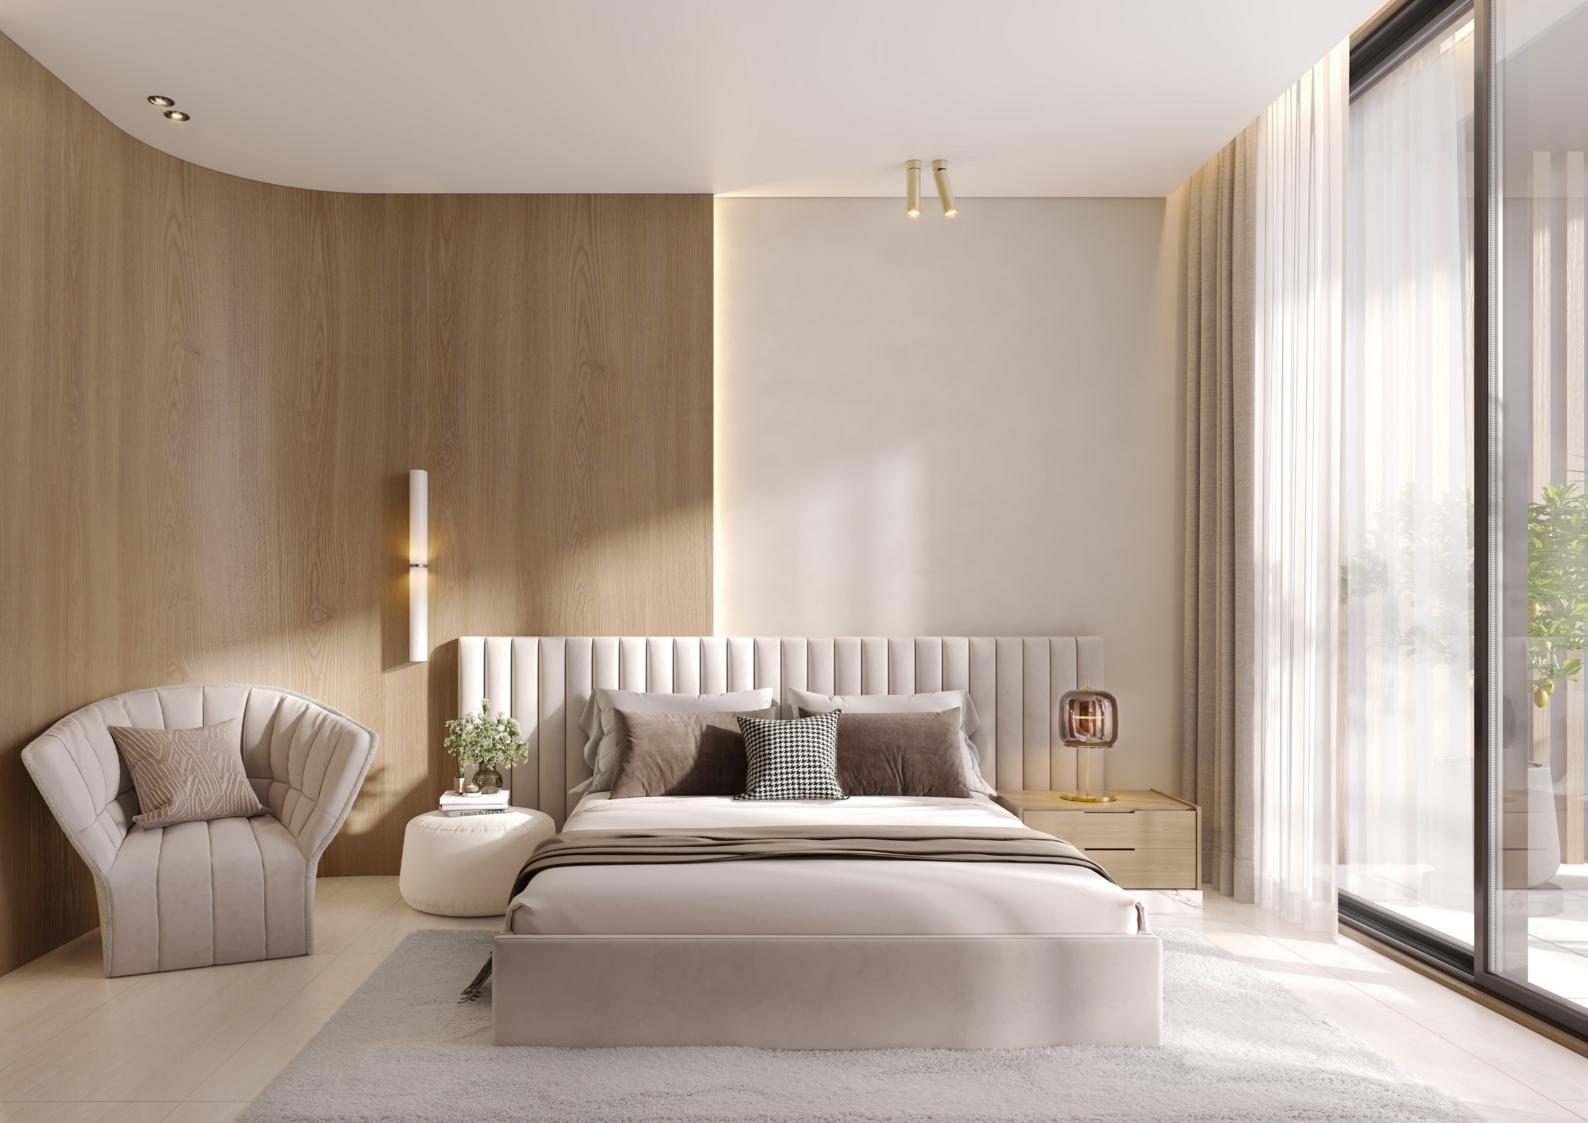

With 3.1m high ceilings, the interiors feel even more expansive and airy. A fully fitted kitchen, complete with top-of-the-line Siemens appliances, ensures effortless sophistication.

Generous covered balconies offer a seamless indoor-outdoor experience, while floor-to-ceiling windows frame breathtaking views, flooding the interiors with natural light.

Natural light pours through large windows, filling the interiors with warmth and radiance.

The elegant design, rooted in timeless European influences, ensures every detail exudes refined sophistication.

OPEN SPACES,
OPEN VIEWS.

Each room exudes a serene, sophisticated ambiance, highlighted by expansive windows and balconies that effortlessly extend the living space.

This serene atmosphere sets the tone for a journey through a residence where elegance flows seamlessly through every room, making every moment feel as extraordinary as the surroundings.