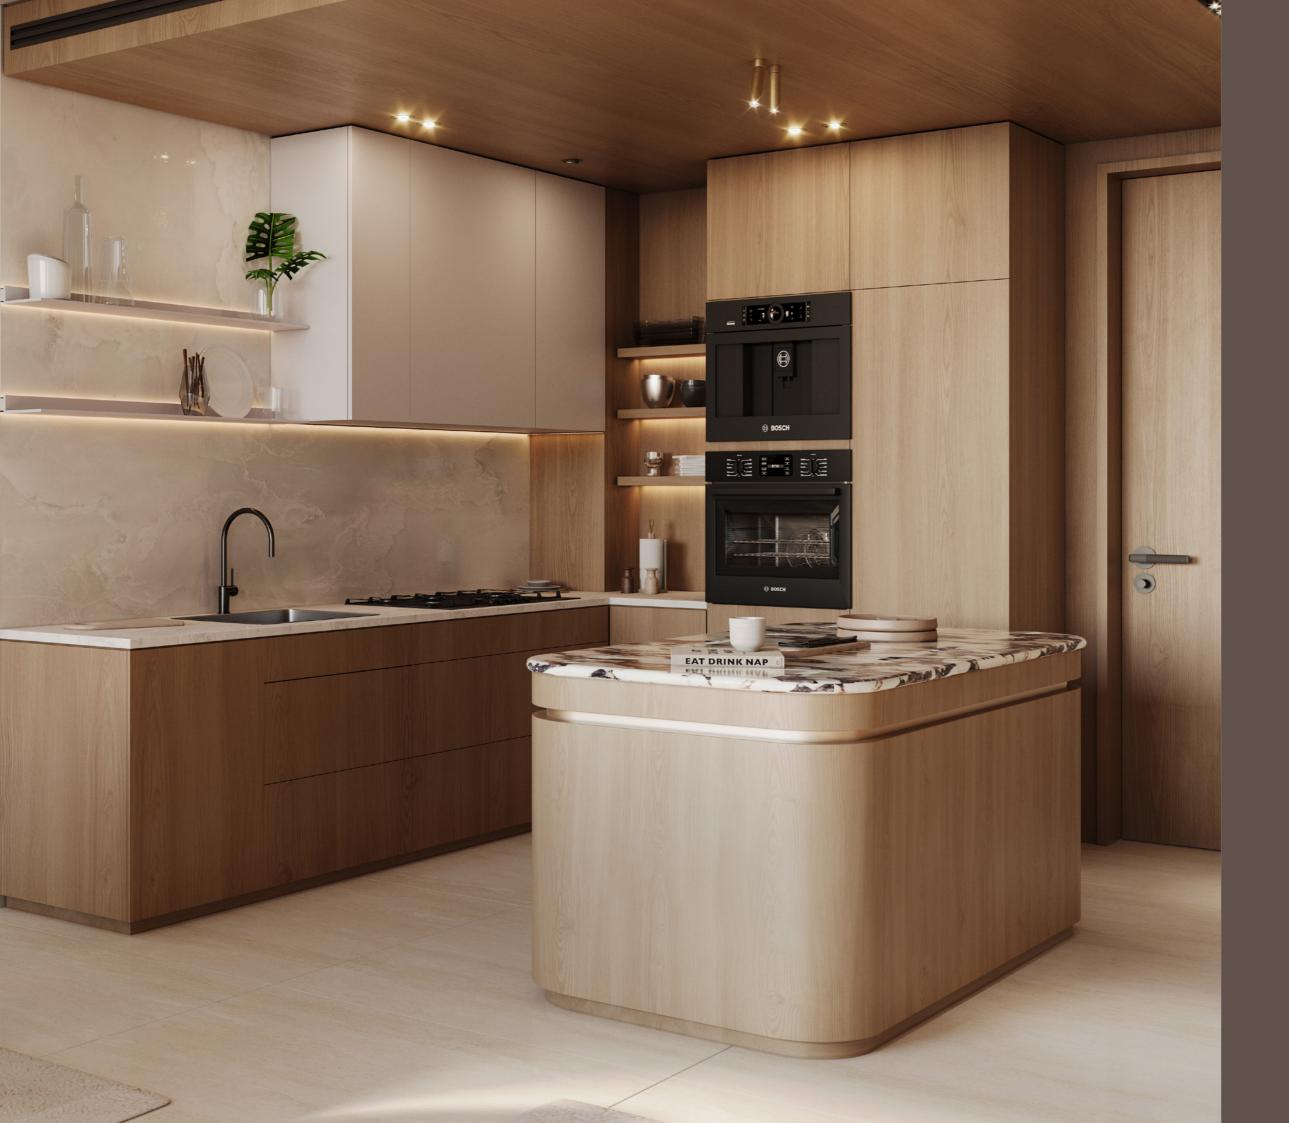

With 3.1m high ceilings, the interiors feel even more expansive and airy. A fully fitted kitchen, complete with top-of-the-line Siemens appliances, ensures effortless sophistication.

Generous covered balconies offer a seamless indoor-outdoor experience, while floor-to-ceiling windows frame breathtaking views, flooding the interiors with natural light.