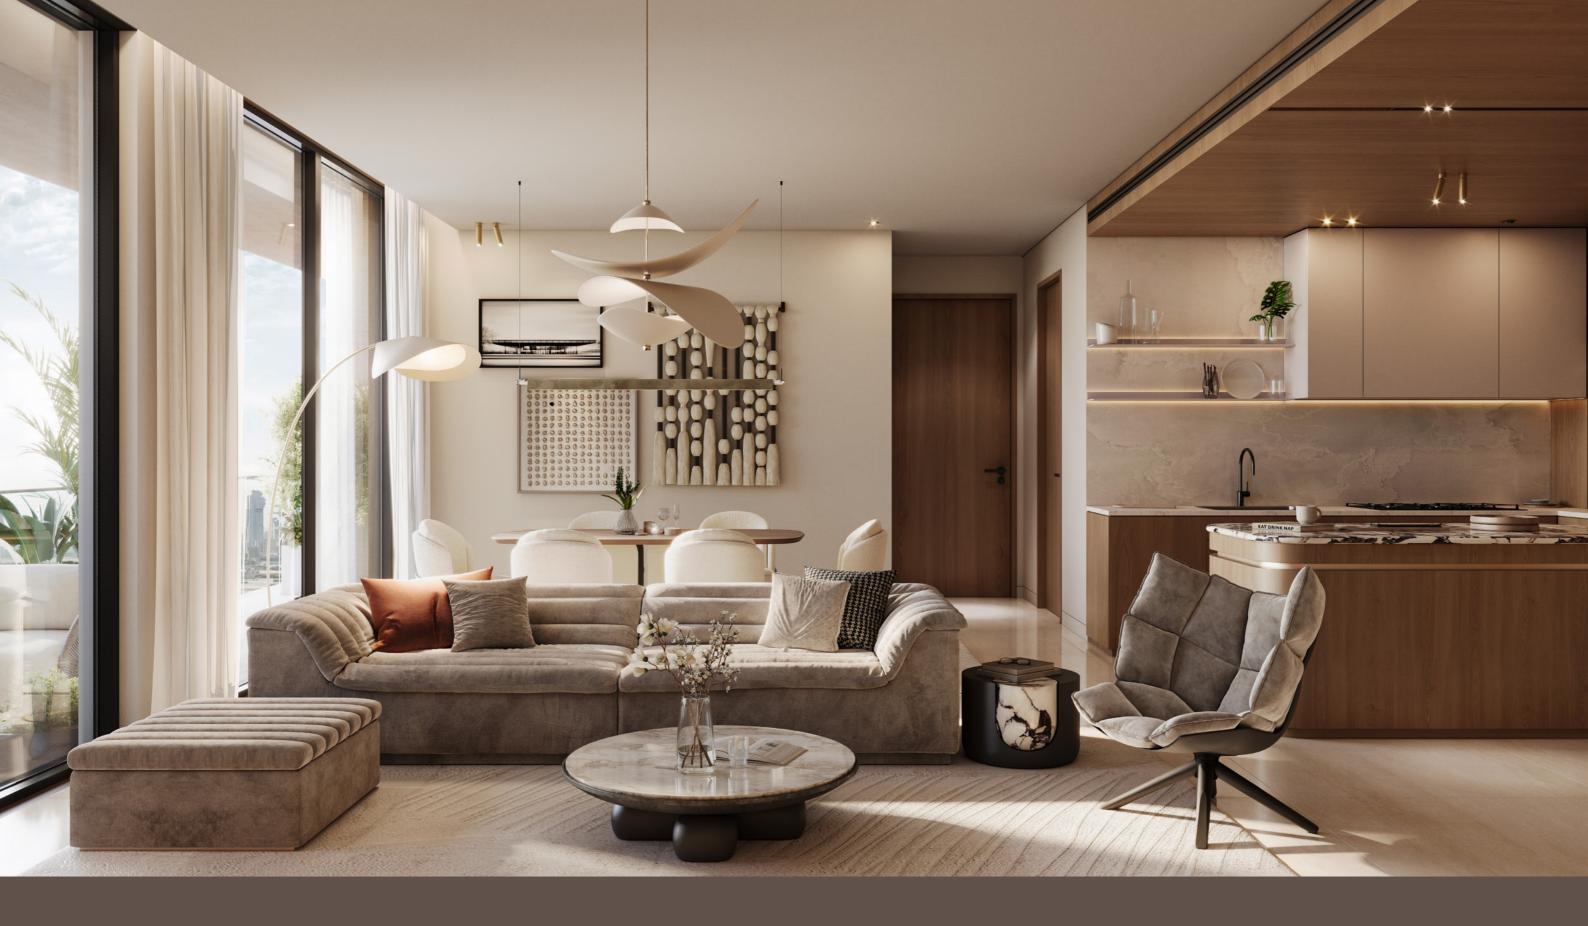

### AMBIENCE

Designed to provide a perfect balance of comfort and luxury, La Vue offers something for everything. Step into a world of understated elegance, where modern European interiors blend seamlessly with timeless sophistication. Every detail, from the sophisticated lighting to the carefully curated layout, strikes the perfect balance of luxury and functionality.

The lobby offers a first impression of refined calm, with a palette that exudes warmth and grace, highlighted by the natural richness of wood paneling. Subtle copper and bronze accents add an element of understated luxury, while thoughtfully curated spaces invite you to relax and unwind.

Monaco-inspired accents and premium materials throughout radiate refined finesse, making each space a testament to exceptional craftsmanship and effortless living.

Designed for both style and functionality, each residence features an open-plan layout that enhances the sense of space and light.

With 3.1m high ceilings, the interiors feel even more expansive and airy. A fully fitted kitchen, complete with top-of-the-line Siemens appliances, ensures effortless sophistication.

Generous covered balconies offer a seamless indoor-outdoor experience, while floor-to-ceiling windows frame breathtaking views, flooding the interiors with natural light.

Natural light pours through large windows, filling the interiors with warmth and radiance.

The elegant design, rooted in timeless European influences, ensures every detail exudes refined sophistication.

OPEN SPACES,
OPEN VIEWS.

Each room exudes a serene, sophisticated ambiance, highlighted by expansive windows and balconies that effortlessly extend the living space.

This serene atmosphere sets the tone for a journey through a residence where elegance flows seamlessly through every room, making every moment feel as extraordinary as the surroundings.