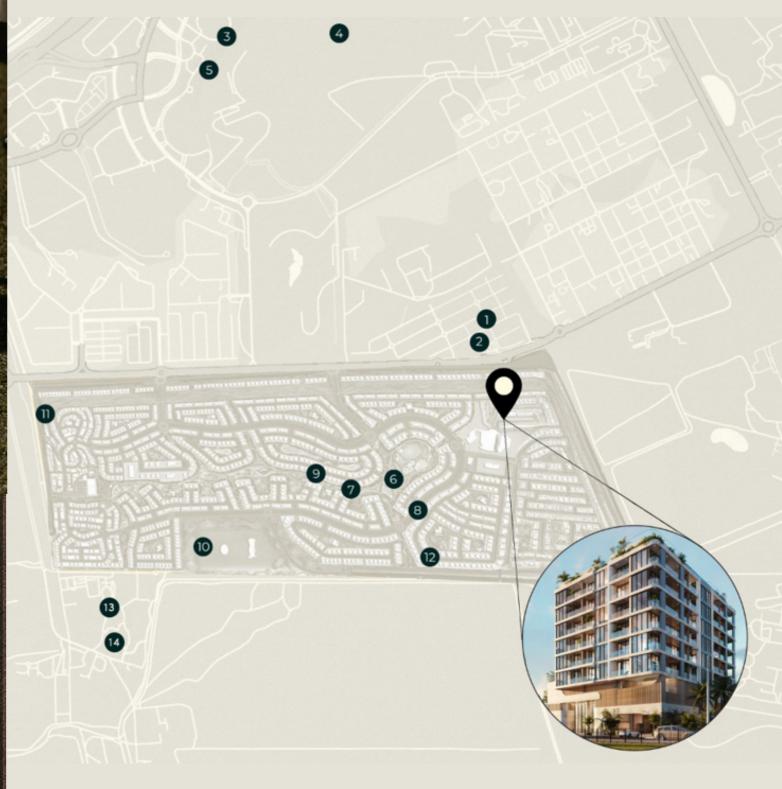

## COMMUNITY HIGHLIGHTS

- 1. Retail
- 2. Fun Zone

- 3. Spinneys4. The Meydan Hotel5. Nad Al Sheba Health Centre
- 6. Meydan Golf (9-hole course)7. The Track, Meydan Racecourse

- 8. School
- 9. Mosque
  10. Neighbourhood Park
  11. Community Park
  12. Meditation Zone

- 13. Deep Dive Dubai 14. NAS Sports Complex

A LIFESTYLE THAT
GOES BEYOND
THE SURFACE

At La Vue, every detail is a whisper of sophistication, weaving a tale of effortless refinement and timeless allure.