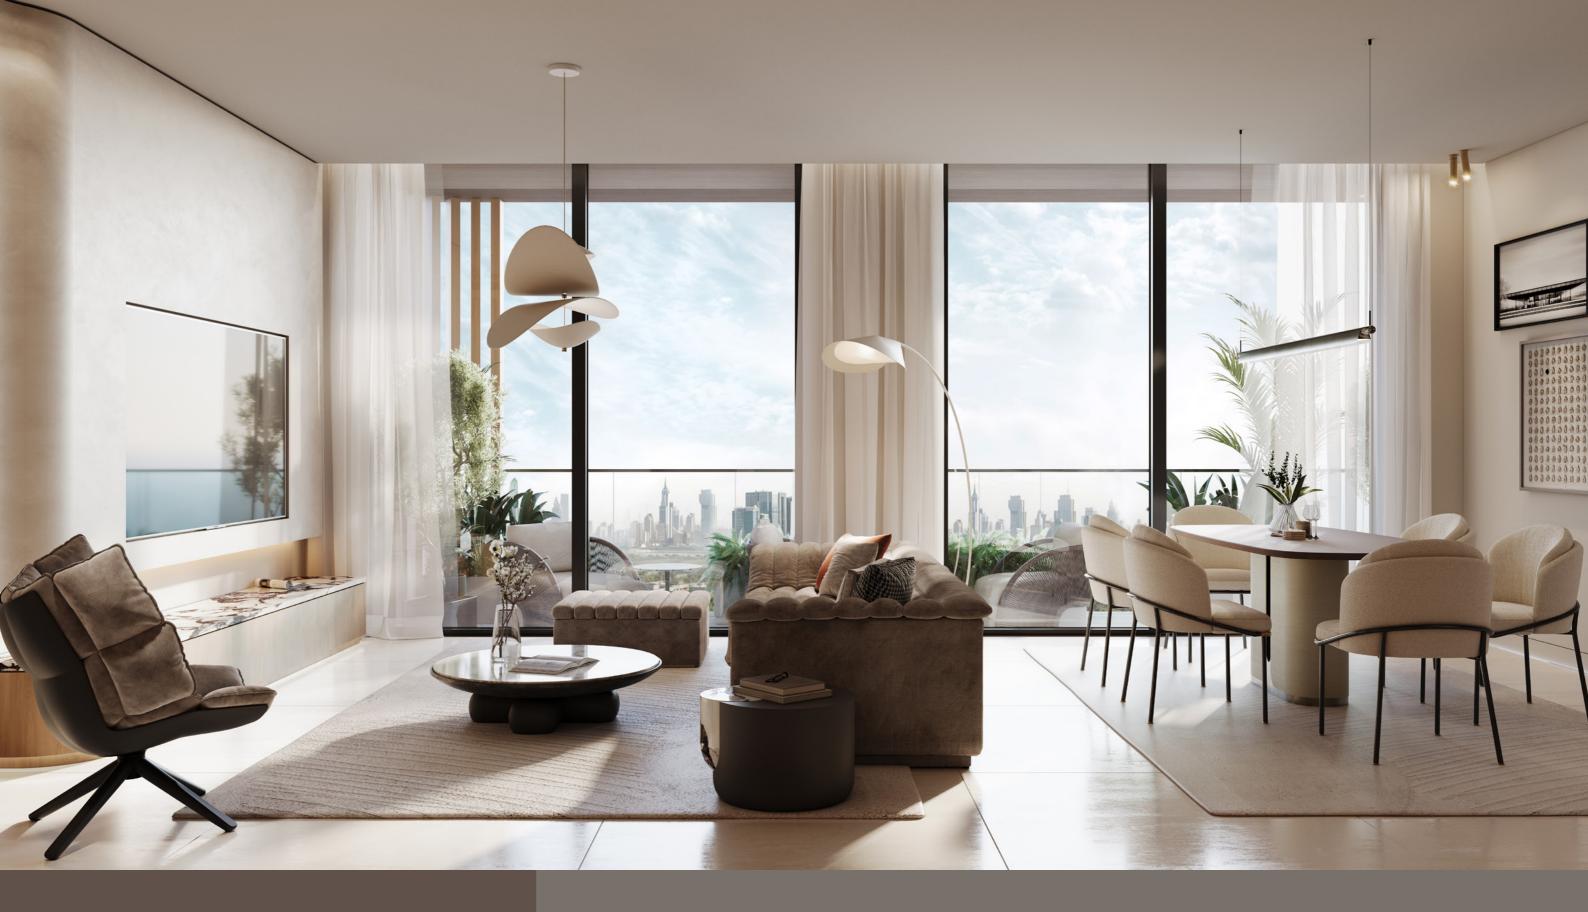

With 3.1m high ceilings, the interiors feel even more expansive and airy. A fully fitted kitchen, complete with top-of-the-line Siemens appliances, ensures effortless sophistication.

Generous covered balconies offer a seamless indoor-outdoor experience, while floor-to-ceiling windows frame breathtaking views, flooding the interiors with natural light.

Natural light pours through large windows, filling the interiors with warmth and radiance.

The elegant design, rooted in timeless European influences, ensures every detail exudes refined sophistication.

OPEN SPACES,
OPEN VIEWS.

Each room exudes a serene, sophisticated ambiance, highlighted by expansive windows and balconies that effortlessly extend the living space.

This serene atmosphere sets the tone for a journey through a residence where elegance flows seamlessly through every room, making every moment feel as extraordinary as the surroundings.