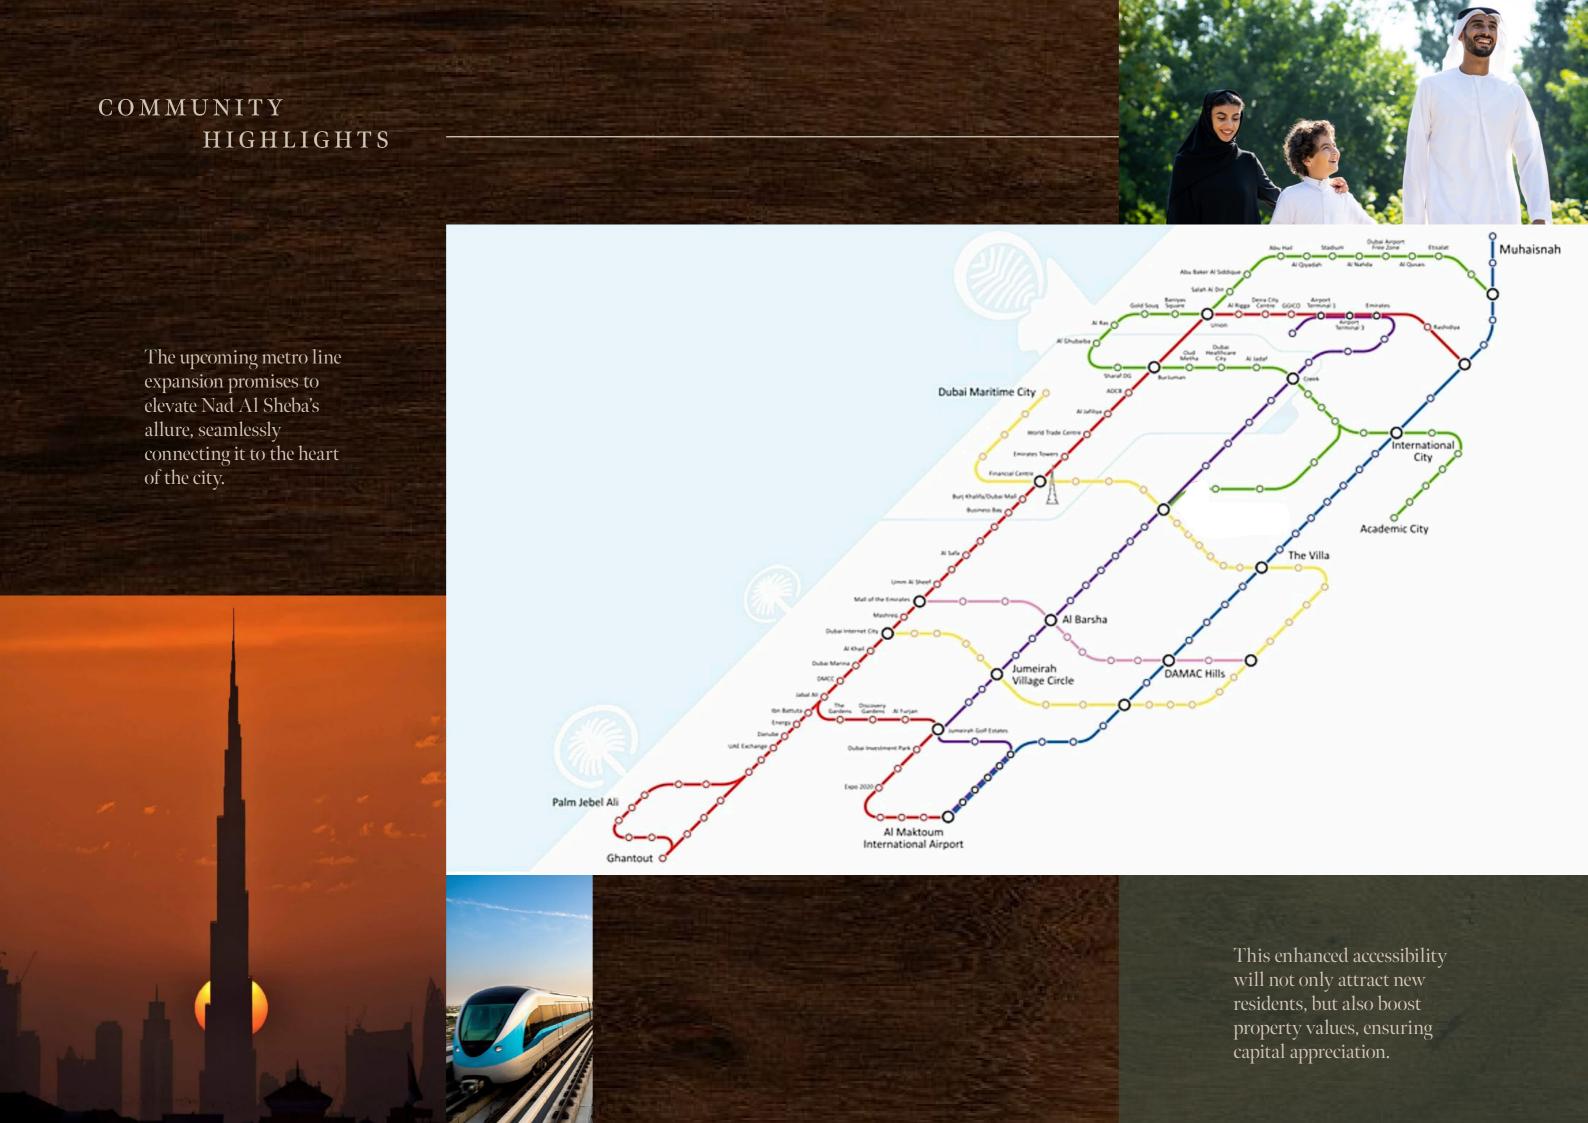

<sup>\*\*</sup> Dubai topped the wish lists of an incredible 60 countries in Remitly's study 'The cities the world wants to move to'

The first impression is just a prologue to the real story.