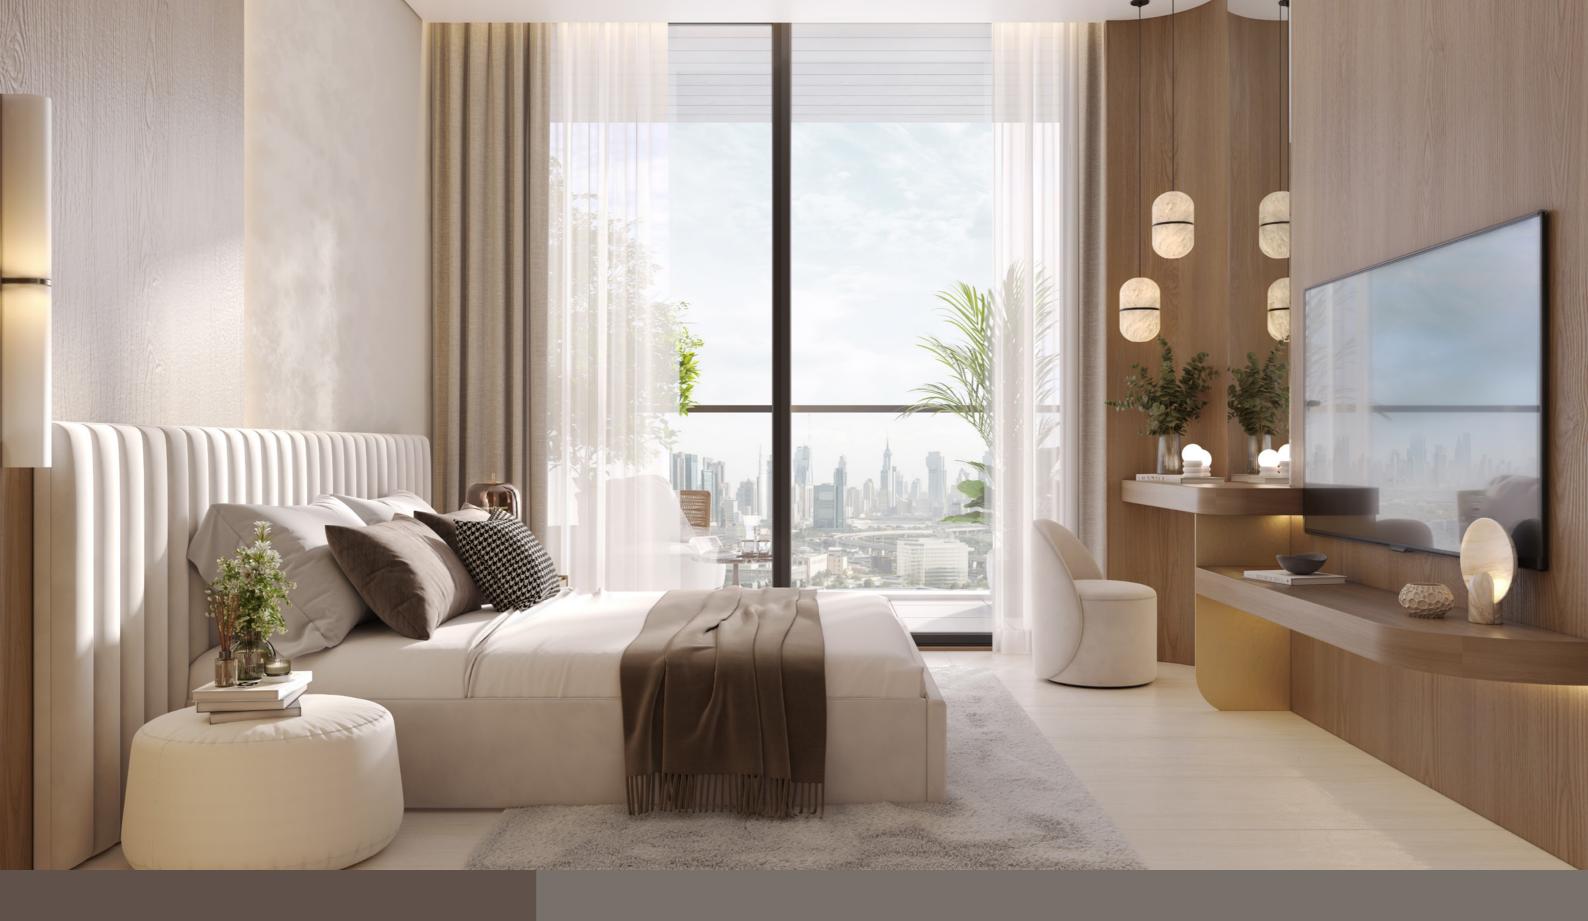

With 3.1m high ceilings, the interiors feel even more expansive and airy. A fully fitted kitchen, complete with top-of-the-line Siemens appliances, ensures effortless sophistication.

Generous covered balconies offer a seamless indoor-outdoor experience, while floor-to-ceiling windows frame breathtaking views, flooding the interiors with natural light.

Natural light pours through large windows, filling the interiors with warmth and radiance.

The elegant design, rooted in timeless European influences, ensures every detail exudes refined sophistication.

OPEN SPACES,
OPEN VIEWS.

Each room exudes a serene, sophisticated ambiance, highlighted by expansive windows and balconies that effortlessly extend the living space.

This serene atmosphere sets the tone for a journey through a residence where elegance flows seamlessly through every room, making every moment feel as extraordinary as the surroundings.